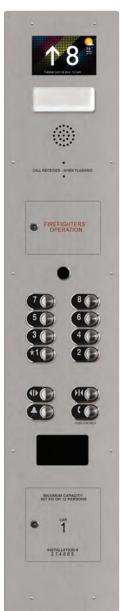

Applied or Swing COPs, Retrofit COPs, Flush and Surface Mount Hall Fixtures, Position Indicators, Digital Signage Screens, In Car Touchscreen Systems, Two-Way Emergency Video System, Specialty Finishes, Custom Etching and much more!

#### **ELEVATOR FIXTURES**