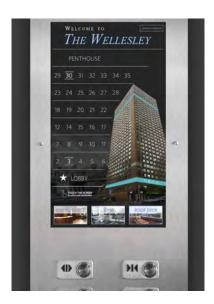

Applied or Swing COPs, Retrofit COPs, Flush and Surface Mount Hall Fixtures, Position Indicators, Digital Signage Screens, In Car Touchscreen Systems, Two-Way Emergency Video System, Specialty Finishes, Custom Etching and much more!