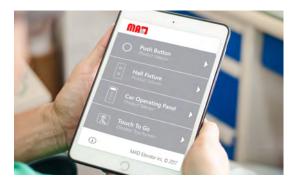

## THE TOUCHSCREEN SYSTEM

The Touch-To-Go touchscreen system, mimicked by others but never replicated, was North America's first in car touchscreen replacement to traditional call buttons. With the largest install base and 10 years of product installations, you can rest assured that you are getting the most robust and field proven product available.