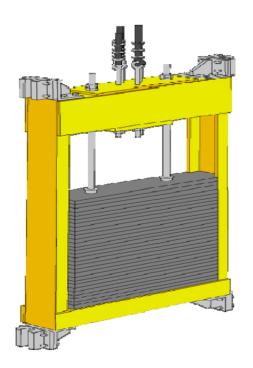

## **HOW THEY WORK**

Lift Solutions provides sturdy and reliable steel filler weights for traction elevator systems. We also provide lead, cast and special fill elevator filler weights. We are able to methodically cut and size the steel to fit any counterweight frame. Our domestically produced, low cost, high density, value added elevator filler weights are fabricated from low carbon commercial steel.

## **CUSTOM SIZES & STAGED DELIVERIES**

We can methodically cut and size the steel to fit any counterweight frame. Our elevator filler weights can be cut to any dimension to precisely fit the frame.

We specialize in fabricating elevator filler weights from 1/2" to 10" thick. Our value added services include any fabrication and finishing, including flame cutting, welding and painting. The 200,000 sq. ft. facility houses multiple docks, several cranes and state-of-the-art equipment to quickly cut your filler weights and ship them out.