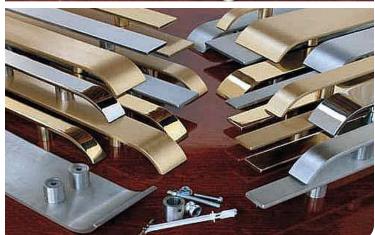

## VARIETY OF HANDRAILS

Choose from standard and architectural styles in several sizes, finishes, and materials to create an incredible cab interior and stay within budget. Our Quick-Mount Fastener System enables you to install the handrails from inside the cab, increasing the speed, safety and ease of installation.

## **ADVANTAGES**

- ADA Compliant
- Precision CNC Machined Components
- Quick Turnaround
- · Variety of Styles and Finishes
- One-Piece Wrap Around Handrails Available