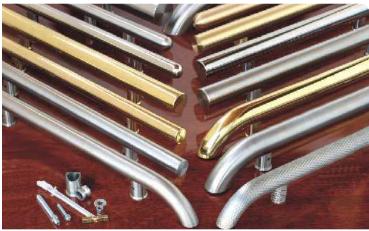

## VARIETY OF HANDRAILS

Choose from standard and architectural styles in several sizes, finishes, and materials to create an incredible cab interior and stay within budget. Our Quick-Mount Fastener System enables you to install the handrails from inside the cab, increasing the speed, safety and ease of installation.

## **ADVANTAGES**

- ADA Compliant
- Precision CNC Machined Components
- Quick Turnaround
- · Variety of Styles and Finishes
- One-Piece Wrap Around Handrails Available